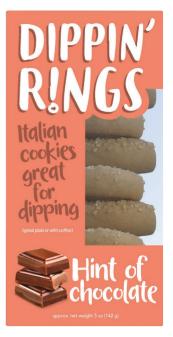

Vitamin D 0mcg Calcium 0mg

Hint of Chocolate

### **Nutrition Facts**

3 servings per container Serving size 1 Coo 1 Cookie (14g)

|                                       | , ,,         |
|---------------------------------------|--------------|
| Amount per serving Calories           | 65           |
| %                                     | Daily Value* |
| Total Fat 2.5g                        | 3%           |
| Saturated Fat 1.25g                   | 6.5%         |
| Trans Fat 0g                          |              |
| Cholesterol 2.5mg                     | 1%           |
| Sodium 115mg                          | 5%           |
| Total Carbohydrate 9.5g               | 3.5%         |
| Dietary Fiber 0.5g                    | 2%           |
| Total Sugars 5g                       |              |
| Includes 5g Added Suga                | rs 10%       |
| Protein 0.5g                          |              |
| Vitamin D 0mcg                        | 0%           |
| · · · · · · · · · · · · · · · · · · · |              |

| Vitamin D Umcg                        | 0%              |
|---------------------------------------|-----------------|
| Calcium 0mg                           | 0%              |
| Iron 0.3mg                            | 2%              |
| Potassium 0mg                         | 0%              |
| *The % Daily Value tells you how much | a nutrient in a |

serving of food contributes to a daily diet. 2,000 calories a day is used for general nutrition advice.

Hint of Coffee