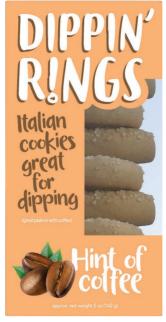

serving of food contributes to a daily diet. 2,000 calories a day is used for general nutrition advice.

Hint of Coffee

#### **Nutrition Facts**

3 servings per container
Serving size 1 Coo 1 Cookie (14g)

| Amount per serving Calories | 65             |
|-----------------------------|----------------|
|                             | % Daily Value* |
| Total Fat 2g                | 2.5%           |
| Saturated Fat 1g            | 5%             |
| Trans Fat 0g                |                |
| Cholesterol 2.5mg           | 1%             |
| Sodium 90mg                 | 4%             |
| Total Carbohydrate 10g      | 3.5%           |
| Dietary Fiber 0g            | 0%             |
| Total Sugars 4.5g           |                |
| Includes 4.5g Added S       | Sugars 9%      |

| 0% |
|----|
| 0% |
| 2% |
| 0% |
|    |

\*The % Daily Value tells you how much a nutrient in a serving of food contributes to a daily diet. 2,000 calori a day is used for general nutrition advice.

3 Pack - SRP: \$2.49